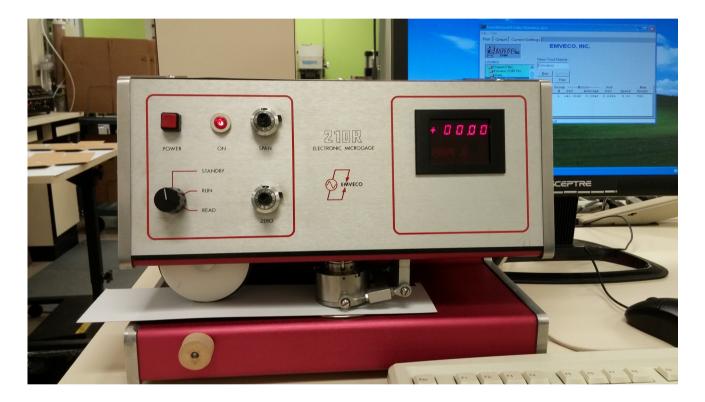

## Emveco 210-R Smoothness Tester

The Emveco 210-R Smoothness Tester is a stylus type profiling instrument designed for use on flat flexible materials such as paper, box board, plastic sheets and films. Profiles are generated by a very light stylus tip riding within the floating reference head. This stylus contacts the moving surface and follows the contours while at the same time generating vertical position readings at pre-determined intervals. These position readings are then stored and processed by the computer for display and printout. Readings at intervals of 0.0005 inch are possible. A drive system is used to advance the samples beneath the floating reference head.